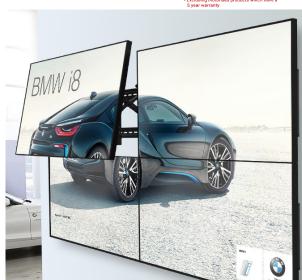

## Pop-Out Landscape Video Wall Mount - AS0346T

Screen Size

Maximum Weight Pop-out Design

## **Features**

· Designed for commercial use

Micro-adjustment video wall mount

· Up/down micro-adjustment: 28mm

· In/out micro-adjustment: 18mm

Tilting micro-adjustment range of -3° to +5°

· Range of pop out: 163mm