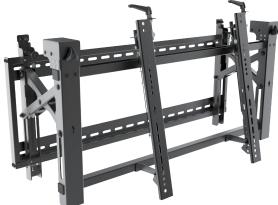

## Pop-Out Landscape Video Wall Mount - AS0346T

Screen Size

Maximum Weight Pop-out Design

## **Features**

· Designed for commercial use

Micro-adjustment video wall mount

· Up/down micro-adjustment: 28mm

· In/out micro-adjustment: 18mm

Tilting micro-adjustment range of -3° to +5°

· Range of pop out: 163mm

· Suitable for most 46"-70" screens

Maximum VESA pattern: 800x400mm

· Maximum hole pattern: 800x450mm

· Mounting profile from wall: 137-300mm

Maximum weight capacity: 70kg/154lbs

· Anti-theft security feature (requires padlock)