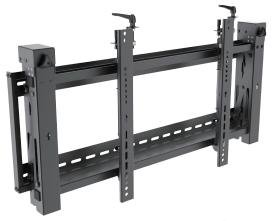

## Pop-Out Landscape Video Wall Mount - AS0346T

Screen Size

Maximum Weight Pop-out Design

## **Features**

· Designed for commercial use

Micro-adjustment video wall mount

· Up/down micro-adjustment: 28mm

· In/out micro-adjustment: 18mm

Tilting micro-adjustment range of -3° to +5°

· Range of pop out: 163mm

· Suitable for most 46"-70" screens

Maximum VESA pattern: 800x400mm

· Maximum hole pattern: 800x450mm

· Mounting profile from wall: 137-300mm

Maximum weight capacity: 70kg/154lbs

· Anti-theft security feature (requires padlock)