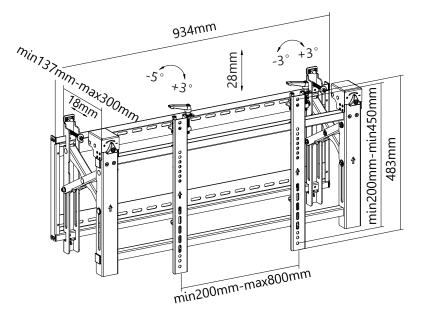

## **Features**

· Designed for commercial use

Micro-adjustment video wall mount

· Up/down micro-adjustment: 28mm

· In/out micro-adjustment: 18mm

Tilting micro-adjustment range of -3° to +5°

· Range of pop out: 163mm

· Suitable for most 46"-70" screens

Maximum VESA pattern: 800x400mm

· Maximum hole pattern: 800x450mm

· Mounting profile from wall: 137-300mm

Maximum weight capacity: 70kg/154lbs

· Anti-theft security feature (requires padlock)

## **Technical Drawing**